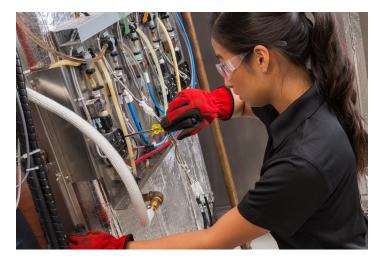

### START UP

Includes testing and inspection to verify:

- Equipment is properly installed
- Installation and utility connections meet specifications
- Operational cycles run correctly