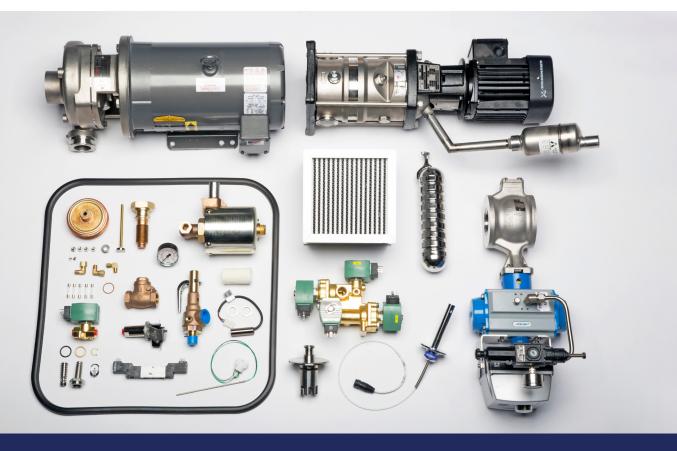

## **BASIC** (Rebuild your system components)

- Commonly replaced valves, sensors, switches
- Rebuild kits for circulations pumps and motors
- Rebuild kits for control valves
- Memory Card with HMI software

## **FULL** (Install new system components)

- Commonly replaced valves, sensors, switches
- Circulation pumps and motors
- Control valves
- HMI with pre-loaded software

For more information on our Equipment Service options, please visit us at: <a href="https://www.sterislifesciences.com/parts">https://www.sterislifesciences.com/parts</a>