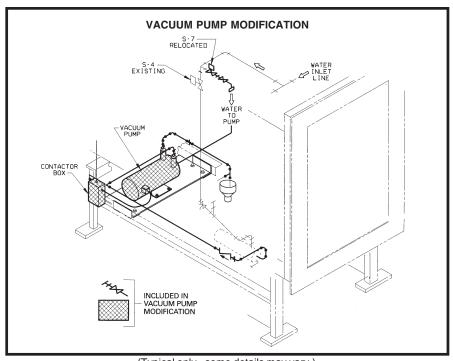

## **DESCRIPTION**

This kit eliminates the water ejector and replaces it with a vacuum pump. The water ejector is effective, but uses a high volume of water to operate. The vacuum pump can perform this same function, but uses much less water. Peak consumption can drop from approximately 6 gpm to 1.5 gpm. For a typical 20 minute dry phase cycle, consumption can drop from 120 gallons to 30 gallons of water. Actual savings will be greater than this example because of savings that will occur during the conditioning phase.

(Typical only - some details may vary.)