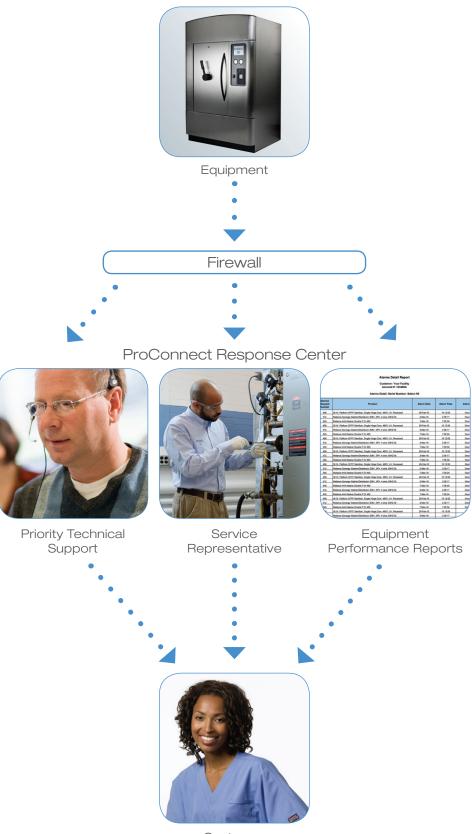

## **Increase Your Uptime**

ProConnect™ Response Center. Count on it.

STERIS's ProConnect Response Center is a simple and cost-effective way to increase your equipment uptime and reduce the hassle of dealing with unplanned maintenance - giving you more time to focus on your many other responsibilities.

# We'll be there when something goes wrong. Count on it.

With ProConnect, STERIS technical service experts monitor your equipment performance, notify you immediately if there is an issue, including predicting future issues, and prioritize resolution of the problem – to keep you up and running.

#### How many times does a sterilizer or washer go down without your knowledge? By the time you find out, you may have an even bigger problem.

ProConnect keeps you in control of equipment status. If your equipment alarms, you get immediate notification via e-mail.

PRIORITY 1 ALERT Service Required STERIS contacts you to initiate required service.

PRIORITY 2 ALERT Service May Be Required STERIS will contact you to determine next steps.

INFORMATIONAL PROCONNECT ALERT Information Only

STERIS will monitor performance and will notify you if service is required.

### We'll stop problems before they start. Count on it.

ProConnect is not just about reacting to equipment failures. ProConnect's advanced predictive alert capability analyzes cycle data for adverse trends so that STERIS service technicians can proactively resolve them before they result in downtime.

ProConnect uses a series of algorithms designed to monitor and analyze critical product performance and cycle data, and generates service requests that can be scheduled when it is convenient for you.

In fact, we resolve more issues on ProConnect-enabled equipment due to predictive alerts than we do field repairs!

With ProConnect, you have visibility to comprehensive performance data across your installed base – at your fingertips, 24/7.

ProConnect collects the data real-time and offers a variety of reports designed to keep you informed of equipment performance including equipment uptime.

Detailed reports on equipment operation, service history, alarm detail and parts usage can be invaluable tools to improve asset utilization, process throughput, staff training and resource allocation.

ProConnect-enabled STERIS equipment is no different than any other computer on your network and does not need any special connections. It is designed to work within your existing security infrastructure and is fully compliant with whatever firewalls and security policies you have in place.

To enable ProConnect, two things are needed: wired or wireless access to your ethernet network and hard drive space on a server, virtual machine or dedicated PC.

#### No changes to IT security

- Firewall transparent
- No changes to IT protocols or security infrastructure
- No VPN required
- Highly secure and efficient 128-bit SSL data transmission and password authentication
- Easy-to-manage user, application and device security
- Full control over access from behind the firewall
- Minimal impact on corporate network traffic
- Security features at the enterprise to control user access to the system, application and data security